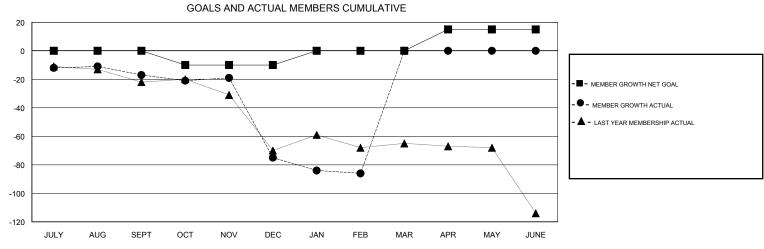

## MONTHLY MEMBERSHIP PROGRESS REPORT

District 1 M

Results as of: 02/28/2018

| DROPPED CLUBS: 4  DROPPED MEMBERS |     | 31 CLUBS OF 64 ADDED 1 OR MORE<br>NEW MEMBERS | GENDER DISTRIE  MALE  FEMALE  Women Percentage Fi | 1,337 (82.58%)<br>282 (17.42%) |     |
|-----------------------------------|-----|-----------------------------------------------|---------------------------------------------------|--------------------------------|-----|
| DECEASED                          | 13  | CLICK HERE FOR CUMULATIVE                     | TOTAL FAMILY UNIT MEMBERS                         |                                | 189 |
| CLUB CANCELLED                    | 7   | MEMBERSHIP DATA                               | FAMILY MEMBERS PAYING HALF 96                     |                                | 06  |
| OTHER                             | 118 |                                               |                                                   |                                |     |
| TOTAL                             | 138 |                                               |                                                   |                                |     |