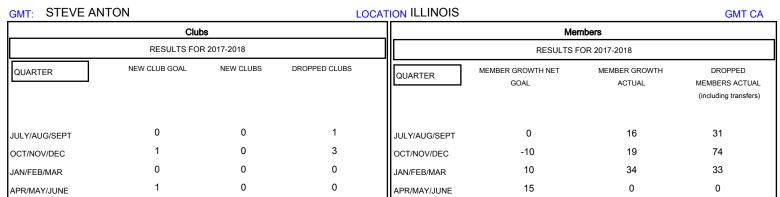

## MONTHLY MEMBERSHIP PROGRESS REPORT

District 1 M

Results as of: 02/28/2018

| DROPPED CLUBS: 4  DROPPED MEMBERS |     | 31 CLUBS OF 64 ADDED 1 OR MORE<br>NEW MEMBERS | GENDER DISTRIE  MALE  FEMALE  Women Percentage Fi | 1,337 (82.58%)<br>282 (17.42%) |     |
|-----------------------------------|-----|-----------------------------------------------|---------------------------------------------------|--------------------------------|-----|
| DECEASED                          | 13  | CLICK HERE FOR CUMULATIVE                     | TOTAL FAMILY UNIT MEMBERS                         |                                | 189 |
| CLUB CANCELLED                    | 7   | MEMBERSHIP DATA                               | FAMILY MEMBERS PAYING HALF 96                     |                                | 06  |
| OTHER                             | 118 |                                               |                                                   |                                |     |
| TOTAL                             | 138 |                                               |                                                   |                                |     |